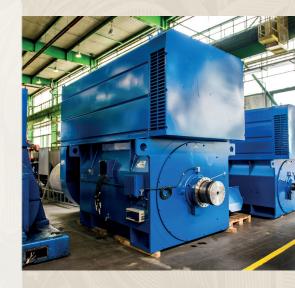

## APPLICATIONS IN THE CEMENT INDUSTRY:

- Fan (Preheater, Bag-house, Booster, Cooler Vent)
- Raw Mill, Ball Mill, Coal Mill
- Limestone Crusher
- Conveyors
- Grinders, Kiln

GANZ is a reputed brand in the industry both for slipring & squirrel cage induction motors, offering:

- special applications with brush lifting mechanism
- squirrel cage induction motors for Variable Frequency
  Drive operation
- double cage induction motors for heavy DOL start
- interchangeable/retrofit motors
- selected designs for overload duties, low noise & vibration
- Ganz Intelligent Solutions monitoring system for extended lifetime