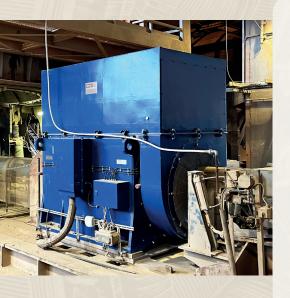

## APPLICATIONS IN THE CEMENT INDUSTRY:

- Fan (Preheater, Bag-house, Booster, Cooler Vent)
- Raw Mill, Ball Mill, Coal Mill
- Limestone Crusher
- Conveyors
- Grinders, Kiln

GANZ is a reputed brand in the industry both for slipring & squirrel cage induction motors, offering:

- special applications with brush lifting mechanism
- squirrel cage induction motors for Variable Frequency
  Drive operation
- double cage induction motors for heavy DOL start
- interchangeable/retrofit motors
- selected designs for overload duties, low noise & vibration
- Ganz Intelligent Solutions monitoring system for extended lifetime